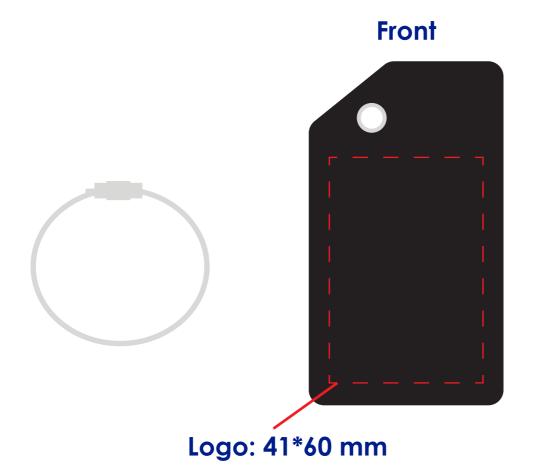

### **Product Colour**

Black

Silicone Luggage Tag 51.5 mm \* 91 mm Branding Method: Print

## **Logo Size**

41\*60 mm